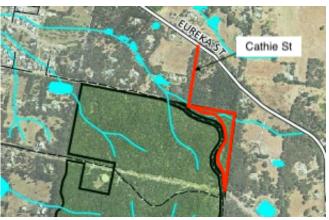

# Fire reduction works.

Forest Fire Management Victoria (FFMV) had a planned burn of the North East Corner of the Park scheduled for Autumn. The recent wet weather had left the area too wet to burn. FFMV decided to use a front slasher to reduce the fire risk and remove large amounts of blackberry and broom. Broom and blackberry in Cathies Lane were also removed.

Map of fuel reduction area adjacent to Boundary Rd.

Front slasher at work. Image courtesy of Blake July 2<sup>nd</sup> 2020 **Regrowth in the 2019 planned burn area.**Regrowth in the 2019 planned burn area has been spectacular with sundews, grasses, shrubs and eucalypts shooting strongly.