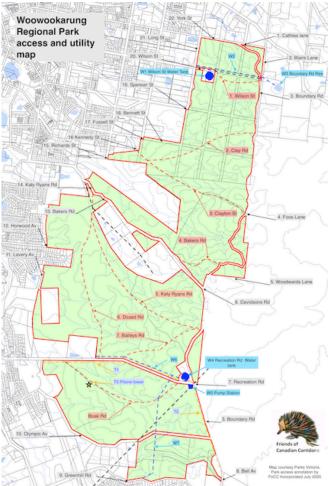

# 13. Park connections

Recently a friend mentioned how easy hoons, rubbish dumpers and other vandals are able to get into the Park.

The FoCC has made a map and index of the Council and Parks Victoria managed roads, electricity, water tanks and pipes and telecommunication utility infrastructure. A PDF is available on the FoCC website.

| Ballarat and Moorabool Council managed roads |                                     |  |  |
|----------------------------------------------|-------------------------------------|--|--|
| 1                                            | Cathies Street                      |  |  |
| 2                                            | Blairs Lane                         |  |  |
| 3                                            | Boundary Rd                         |  |  |
| 4                                            | Foos Lane (Shire of Moorabool)      |  |  |
| 5                                            | Woodwards Lane (Shire of Moorabool) |  |  |
| 6                                            | Davisons Rd                         |  |  |
| 7                                            | Recreation Rd                       |  |  |
| 8                                            | Bell Avenue                         |  |  |
| 9                                            | Greenhill Rd                        |  |  |
| 10                                           | Olympic Avenue                      |  |  |
| 11                                           | Lavery Avenue                       |  |  |
| 12                                           | Horwood Avenue                      |  |  |
| 13                                           | Bakers Rd                           |  |  |
| 14                                           | Katy Ryans Rd                       |  |  |
| 15                                           | Richards St                         |  |  |
| 16                                           | Kennedy St                          |  |  |
| 17                                           | Fussell St                          |  |  |
| 18                                           | Bennett St                          |  |  |
| 19                                           | Spencer St                          |  |  |
| 20                                           | Wilson St                           |  |  |
| 21                                           | Long St                             |  |  |
| 22                                           | York St                             |  |  |
| Parks Victoria                               | Parks Victoria managed roads        |  |  |
| P1                                           | Wilson St                           |  |  |
| P2                                           | Clay Rd                             |  |  |
| P3                                           | Clayton St                          |  |  |
| P4                                           | Bakers Rd                           |  |  |

| P5                                           | Katy Ryans Rd                           |  |  |  |
|----------------------------------------------|-----------------------------------------|--|--|--|
| P6                                           | Baileys Rd                              |  |  |  |
| P7                                           | Dozed Rd                                |  |  |  |
| P8                                           | Boak Rd                                 |  |  |  |
| Electricity supply power lines and easements |                                         |  |  |  |
| E1                                           | Wilson St power line and easement       |  |  |  |
| E2                                           | Bakers Rd power line and easement       |  |  |  |
| E3                                           | Recreation Rd to Olympic Avenue         |  |  |  |
|                                              | power line and easement                 |  |  |  |
| Central Highlands managed infrastructure     |                                         |  |  |  |
| W1                                           | Wilson St Water Tank                    |  |  |  |
| W2                                           | Wilson St pipeline easement             |  |  |  |
| W3                                           | Boundary Rd water tank                  |  |  |  |
| W4                                           | Recreation Road water tank (North side) |  |  |  |
| W5                                           | Recreation Rd Pump station (South side) |  |  |  |
| W6                                           | Recreation Rd to Mt Clear pipe line     |  |  |  |
|                                              | easement                                |  |  |  |
| W7                                           | The Recreation Rd water tank to Mt      |  |  |  |
|                                              | Helen pipeline easement                 |  |  |  |
| Telecommunications infrastructure            |                                         |  |  |  |
| T1                                           | Telstra tower                           |  |  |  |