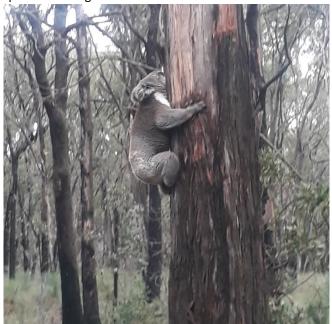

#### **10.** <u>Koalas Spotted</u> Spotted on Long St Canadian.

Image courtesy of Sam 3pm July 6 2020

And at Durham Lead a mum and joey. See the video record on the FoCC facebook.

Video image courtesy of Darcy, Monday July 20<sup>th</sup> 2020