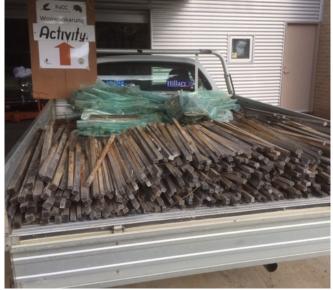

And on Sunday August 9<sup>th</sup> at 1pm to 3pm.

To volunteer please email <u>foccinfo@gmail.com</u> or text or call Jeff on **0408509591**. First in first to be a planter as they say! Stop Press! "masks required" 6. <u>Tree stake pull and tree guard collection</u> A small group of intrepid and socially distanced FoCC members recycled 1535 tree guard Stake and 500 tree guards for reuse in the proposed August tree planting.

The ten volunteers all socially distancing July 12<sup>th</sup> 2020

A ute load of 800 stakes and 275 guards. July 12<sup>th</sup> 2020 **Revegetation in the Gorge** 

The Corangamite Catchment Management Authority CCMA and Parks Victoria collaborated to plant 500 grasses and rushes on a steep old track on the south side of the gorge. The plantings will stabilise the bare track stopping erosion.