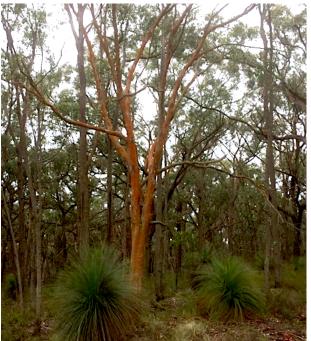

11. <u>Colours of the Park</u>. This tree is on the north side of Katy Ryans Rd and has the most marvellous red tinge to its bark.

July 9<sup>th</sup> 2020