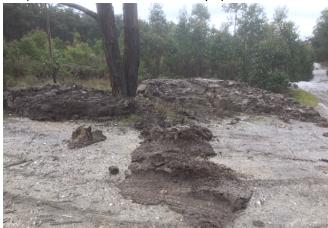

Vandals destroyed the South Gate July 12th 2020

Tip truck dirt dumpers have dumped metres of excavated fill into the Park on the south side of Katy Ryans Rd. Other dumps are at Recreation Road and Olympic Avenue.

Dirt dump at Katy Ryans Rd July 20th 2020

Firewood thieves are still active with several new sites being discovered.

**Rubbish dumpers, thieves and vandals**\_FoCC encourages Park friends to report illegal track builders, rubbish dumpers and wood thieves to Parks Victoria on 13 1963 or email: <u>info@parks.vic.gov.au</u> Please note the offender's registration number if