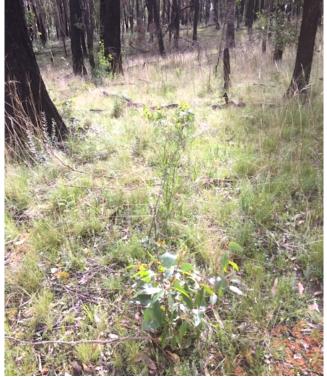

Map of fuel reduction area adjacent to Boundary Rd.

Front slasher at work. Image courtesy of Blake July 2<sup>nd</sup> 2020 **Regrowth in the 2019 planned burn area.**Regrowth in the 2019 planned burn area has been spectacular with sundews, grasses, shrubs and eucalypts shooting strongly.

Regrowth just north of Clay Road. July11th 2020