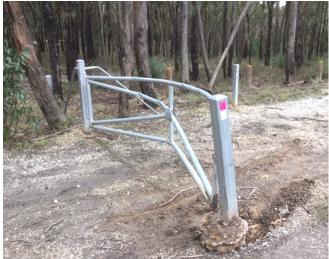

# 4. Vandals, dirt dumpers and firewood thieves

Vandals drove a stolen 4WD through both the North and South Gates over the weekend of July 11<sup>th</sup> and 12<sup>th</sup>. During the following week the gates were replaced by Parks.

Vandals destroyed the South Gate July 12th 2020

Tip truck dirt dumpers have dumped metres of excavated fill into the Park on the south side of Katy Ryans Rd. Other dumps are at Recreation Road and Olympic Avenue.