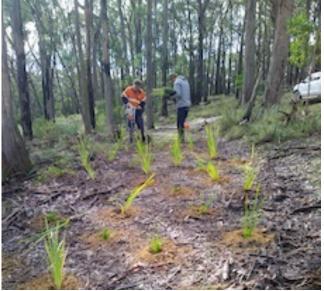

The ten volunteers all socially distancing July 12<sup>th</sup> 2020

A ute load of 800 stakes and 275 guards. July 12<sup>th</sup> 2020 **Revegetation in the Gorge** 

The Corangamite Catchment Management Authority CCMA and Parks Victoria collaborated to plant 500 grasses and rushes on a steep old track on the south side of the gorge. The plantings will stabilise the bare track stopping erosion.

7.

CCMA contractors at work July 22<sup>nd</sup> 2020